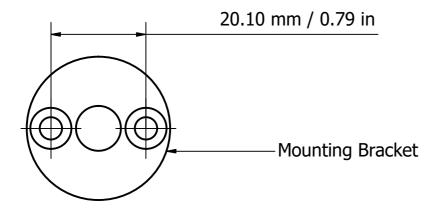

## (Step1: Drill Holes in Wall for screws or screw anchors and attached Mounting Bracket to Wall

Determine your desired location for installation and make a mark for the location of the mounting bracket. Remove mounting Bracket from backplate by loosening set screw in backplate as pictured below. Place center hole of mounting bracket over mark made above. Make 2 marks where mounting screws will be placed as shown below. Drill hole at each of the marks. (You may substitute other style mounting anchors or screws if desired). Place anchors into the holes made. Slip backplate and post onto mounting bracket. After straightening the post into position, tighten the set screw to secure.