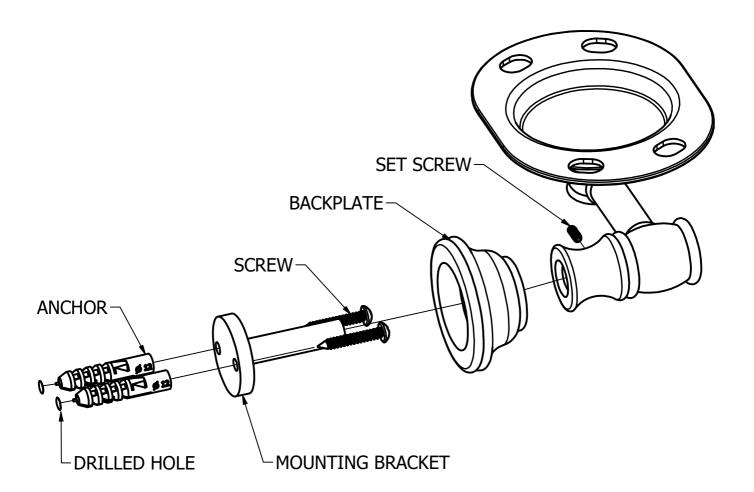

## (Step1: Drill Holes in Wall for screws or screw anchors and attached Mounting Bracket to Wall

Determine your desired location for installation and make a mark for the location of the mounting bracket. Remove mounting Bracket from backplate by loosening set screw in backplate as pictured below. Place center hole of mounting bracket over mark made above. Make 2 marks where mounting screws will be placed as shown below. Drill hole at each of the marks. (You may substitute other style mounting anchors or screws if desired). Place anchors into the holes made. Slip backplate and post onto mounting bracket. After straightening the post into position, tighten the set screw to secure.